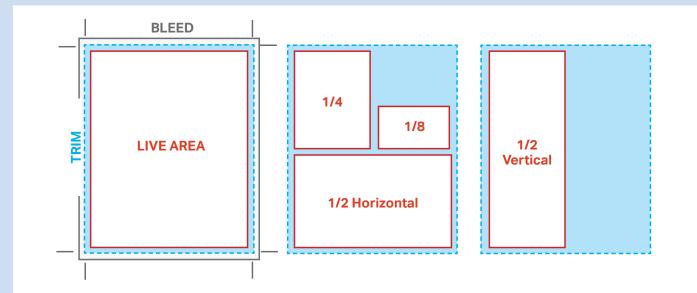

# **Artwork Dimensions and Specs**

## Booklet - Digital Individual District Publications

Full Page: Live: 7.32" x 9.47" Trim: 8.125" x 10.375" Bleed: 8.625" x 10.873" 1/2 Horizontal: **7.32" x 4.65"** 1/2 Vertical: **3.6" x 9.47"** 1/4: **3.6" x 4.65"** 1/8: **3.6" x 2.25"** 

## Tabloid - Print & Digital Annual Publications

Full Page: Live: 10" x 12" Trim: 10.5" x 13" Bleed: 11" x 13" 1/2 Horizontal: 9.7" x 5.6" 1/2 Vertical: 4.75" x 11.3" 1/4: 4.75" x 5.6" 1/8: 4.75" x 2.7"